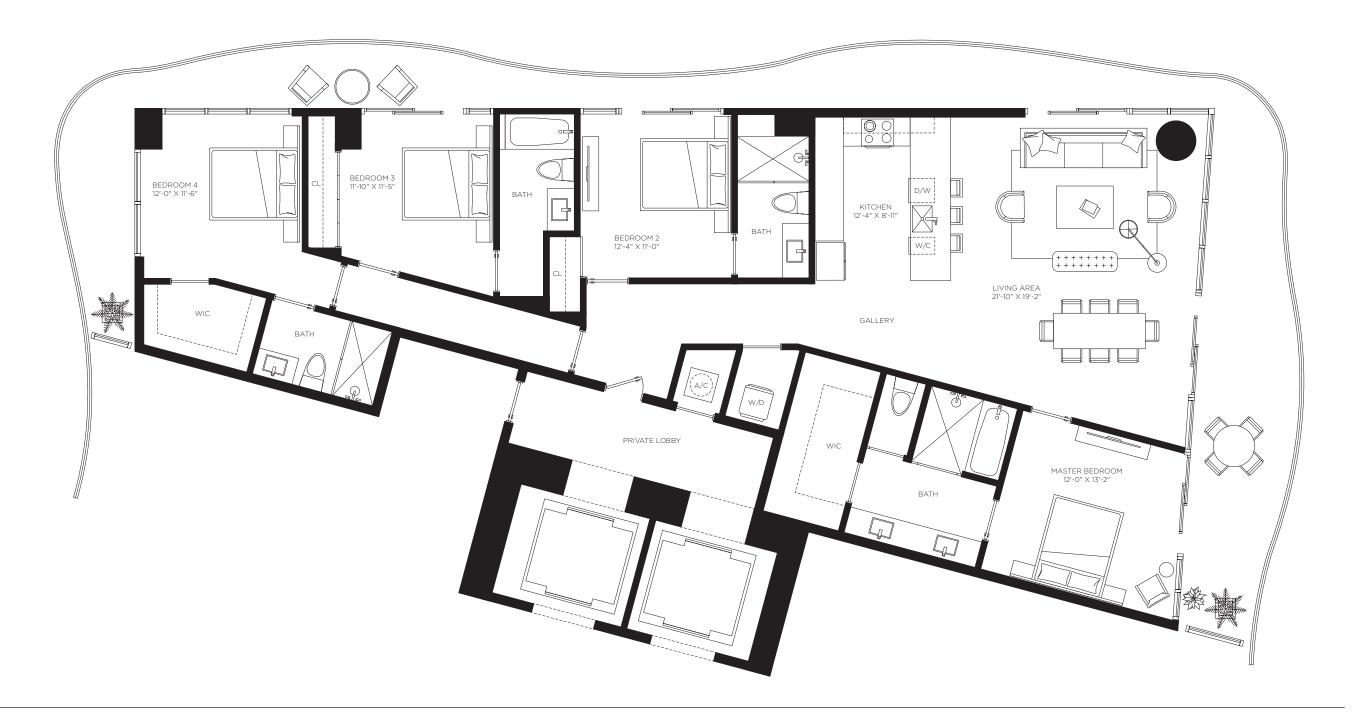

Floors 23 through 47

Casa Bella

**RESIDENCES** 

by **B&B**ITALIA

The Art of Italian Living Curated by Piero Lissoni

Four Bedrooms
Four Bathrooms
Den

AC Area

2,187 sf / 203 m<sup>2</sup>

Outdoor Area 722 sf / 67 m<sup>2</sup>

**Total Area** 2,909 sf / 270 m<sup>2</sup>