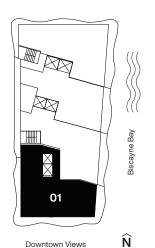

The Art of Italian Living Curated by Piero Lissoni

Two Bedrooms
Three Bathrooms
Den

**AC Area** 1,819 sf / 169 m<sup>2</sup>

Outdoor Area 199 sf / 18 m<sup>2</sup>

**Total Area** 2,018 sf / 187 m<sup>2</sup>