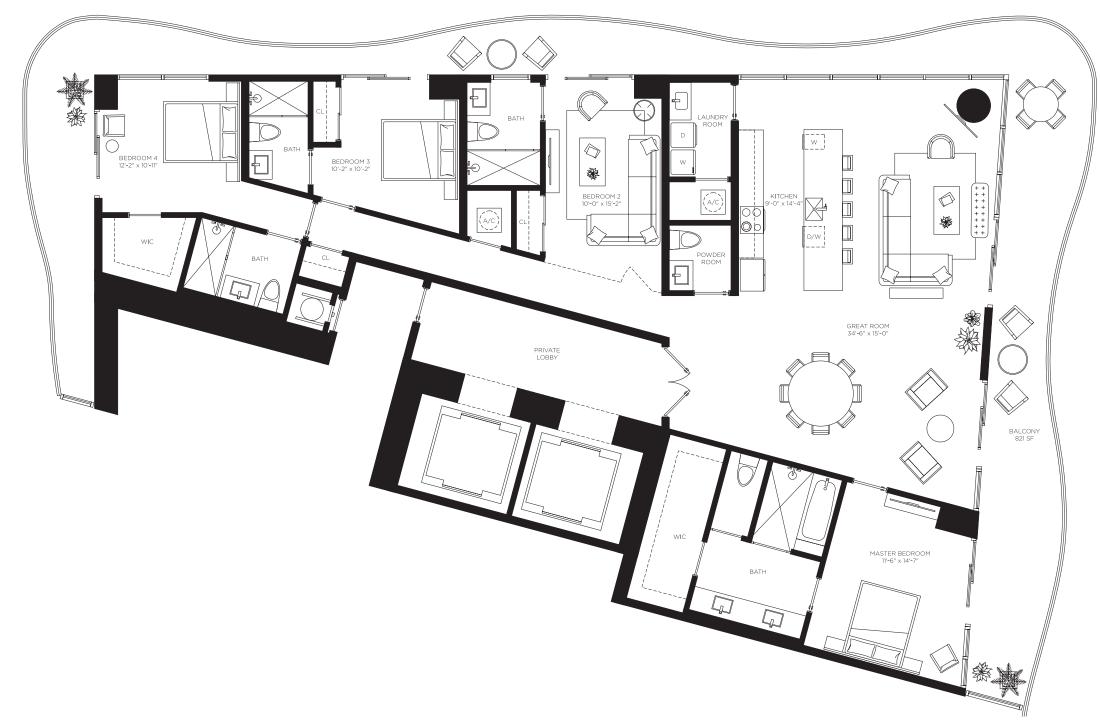

### Cielo Quattro

Floors 48 through 51

rooms

Casa Bella RESIDENCES

by **B&B**TALIA

The Art of Italian Living Curated by Piero Lissoni

### 4 Bedrooms 4.5 Bathrooms

AC Area

2,735 sf / 254 m<sup>2</sup>

Outdoor Area

821 sf / 24 m<sup>2</sup>

**Total Area** 

3,556 sf / 278 m<sup>2</sup>

Downtown Views