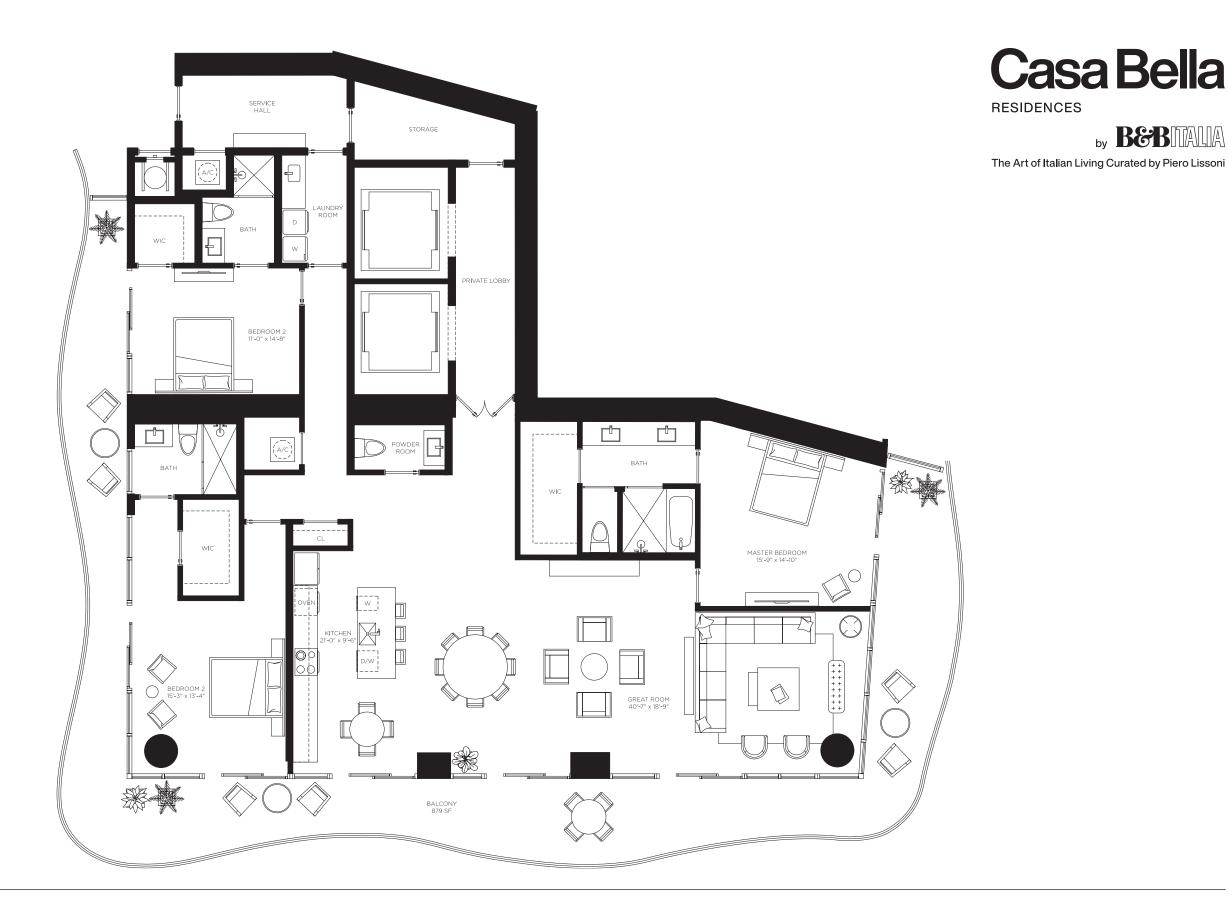

Floors 2 through 46

Three Bedrooms
Three and a Half Bathrooms

**AC Area** 1,953 sf / 182 m<sup>2</sup>

Outdoor Area 570 sf / 53 m<sup>2</sup>

**Total Area** 2,523 sf / 235 m<sup>2</sup>

## Casa Bella

**RESIDENCES** 

by **B&B**TALIA

Floors 2 through 46

Three Bedrooms
Three and a Half Bathrooms

AC Area

1,953 sf / 182 m<sup>2</sup>

Outdoor Area 570 sf / 53 m<sup>2</sup>

\_ . . .

**Total Area** 2,523 sf / 235 m<sup>2</sup>