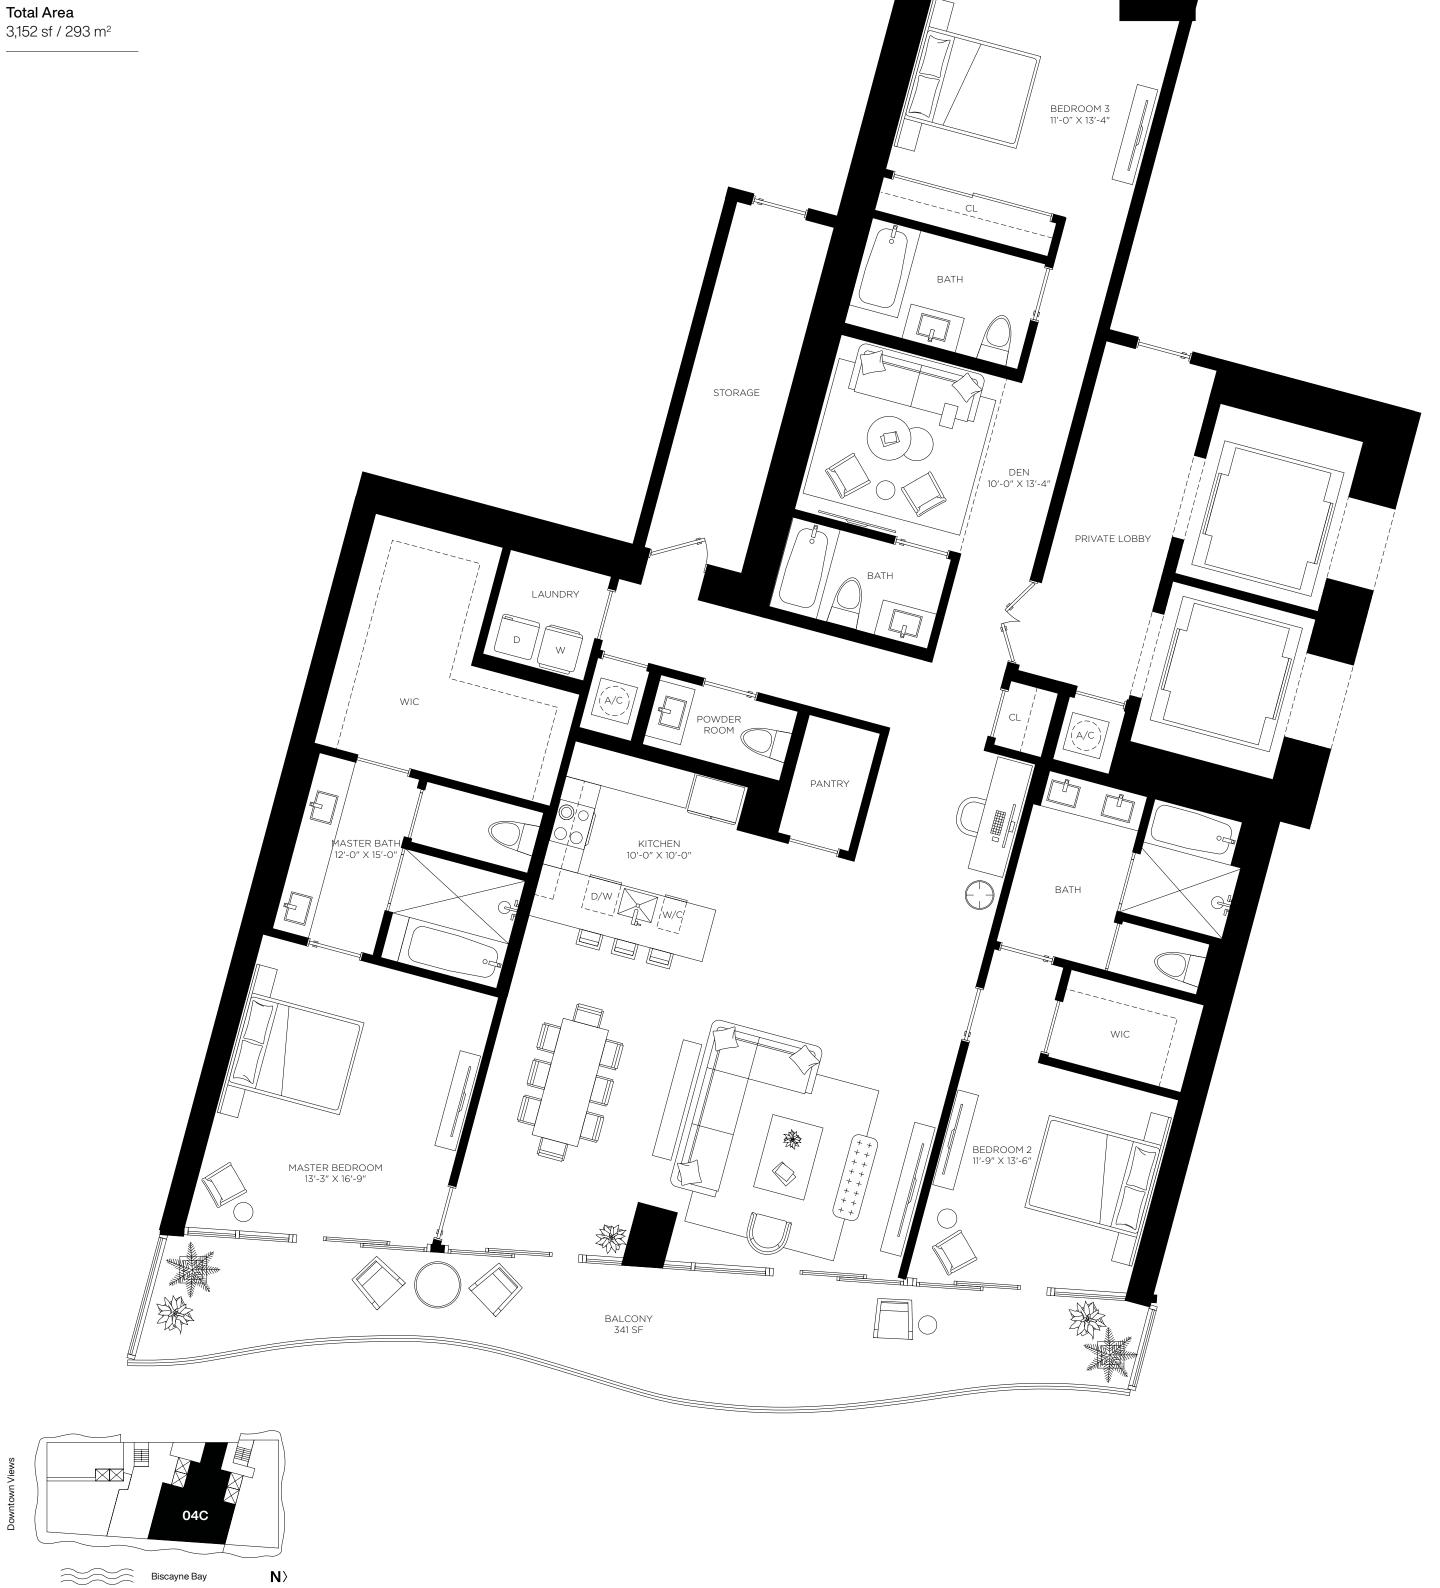

## Casa 04C

Floors 40 through 47

3 Bedrooms 4.5 Bathrooms Den

AC Area 2,823 sf / 262 m<sup>2</sup>

**Outdoor Area** 329 sf / 31 m<sup>2</sup>

Total Area

Casa Bella

**RESIDENCES** 