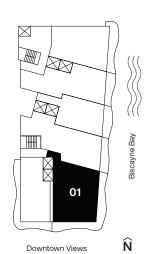

**Total Area** 1,408 sf / 131 m<sup>2</sup>

Downtown Views

The dimensions stated for this unit floor plan are approximate because there are various recognized methods for calculating the exterior boundaries of the exterior boundaries of the exterior walls to the centerline of interior demissing walls without deductions for cutouts, curves, or architectural features. This method typically results in quoted dimensions greater than the dimensions greater than the dimensions greater than the determined by esterior boundaries of the exterior boundaries of the exterior boundaries of the exterior boundaries of the exterior walls to fund the exter