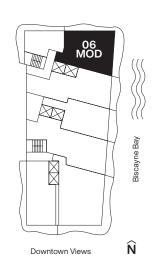

### Casa 06MOD

Floors 12 through 36

2 Bedrooms 2 Bathrooms

**AC Area** 1,326 sf / 123 m<sup>2</sup>

Outdoor Area 449 sf / 42 m<sup>2</sup>

**Total Area** 1,775 sf / 165 m<sup>2</sup>