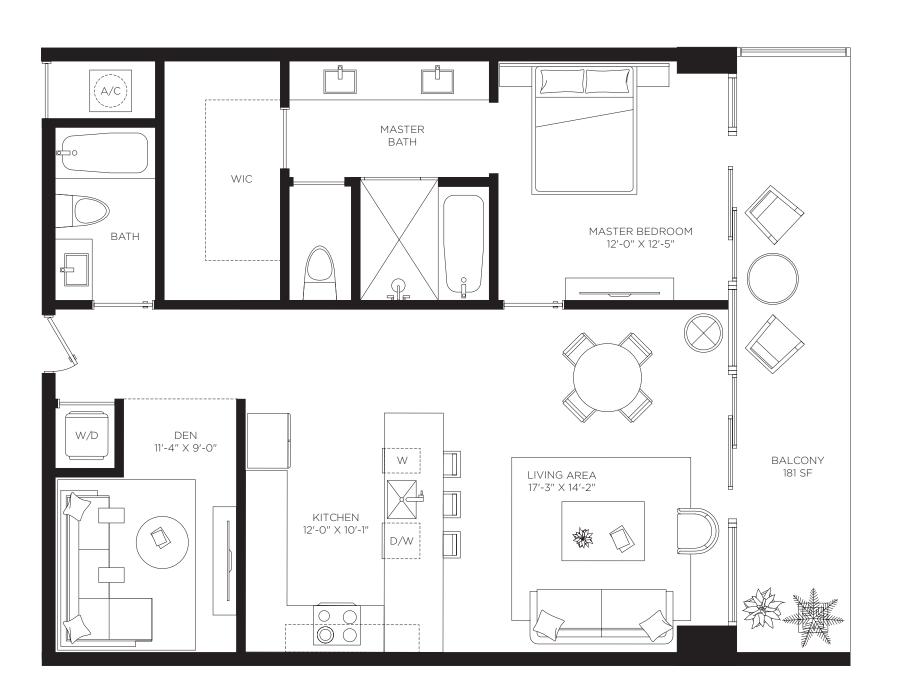

Floors 2 through 46

Casa Bella RESIDENCES

by **B&B**ITALIA

The Art of Italian Living Curated by Piero Lissoni

One Bedroom
Two Bathrooms
Den

**AC Area** 1,216 sf / 113 m<sup>2</sup>

Outdoor Area 192 sf / 18 m<sup>2</sup>

**Total Area** 1,408 sf / 131 m<sup>2</sup>

Downtown Views

The dimensions stated for this unit floor plan are approximate because there are various recognized methods for calculating the exterior boundaries of the exterior boundaries of the exterior walls to the centerline of interior demissing walls without deductions for cutouts, curves, or architectural features. This method typically results in quoted dimensions greater than the dimensions greater than the dimensions greater than the determined by esterior boundaries of the exterior boundaries of the exterior boundaries of the exterior boundaries of the exterior walls to fund the exter