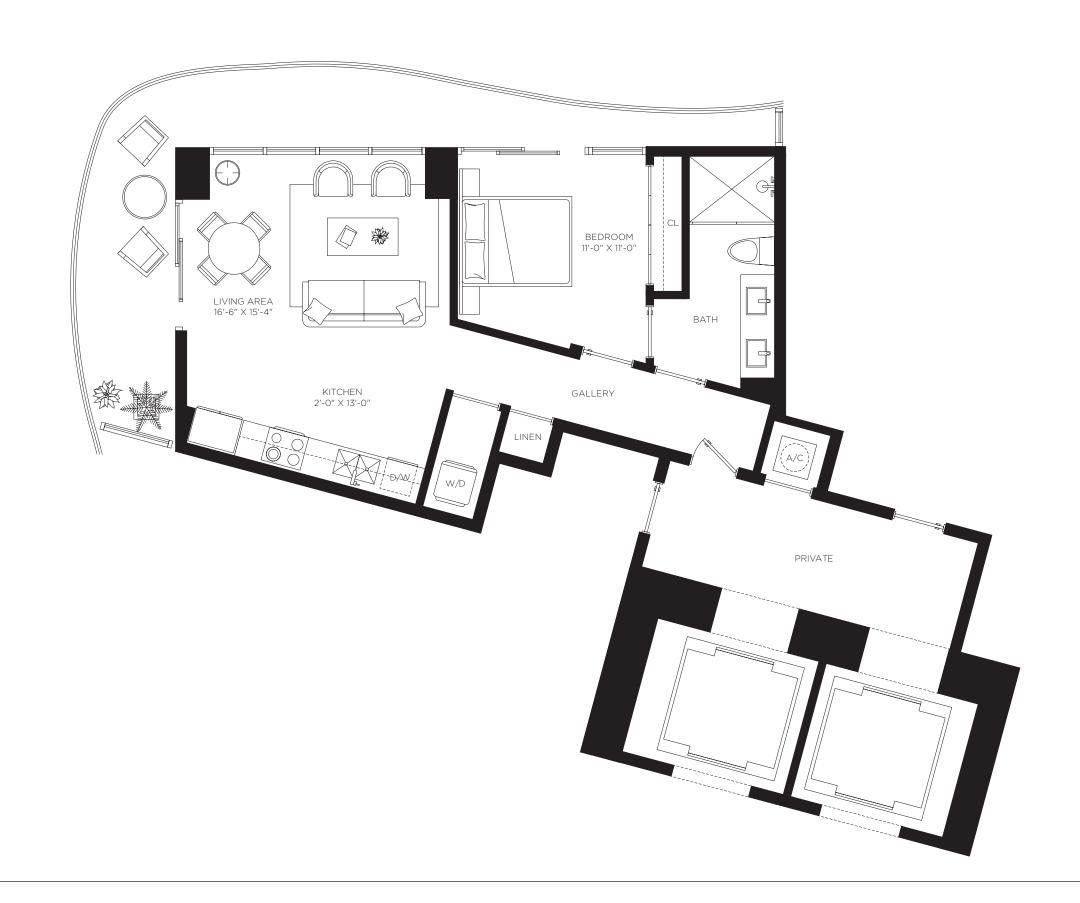

## Casa Bella

**RESIDENCES** 

by **B&B**TALIA

Floors 2 through 8

1 Bedrooms 2 Bathrooms Den

**AC Area** 1,060 sf / 98.5 m<sup>2</sup>

Outdoor Area 181 sf / 17 m<sup>2</sup>

**Total Area** 1,241 sf / 115 m<sup>2</sup>

# Casa Bella

**RESIDENCES** 

by **B&B**TALIA

Floors 2 through 8

Casa Bella RESIDENCES

by **B&B**TAUA

The Art of Italian Living Curated by Piero Lissoni

1 Bedrooms 2 Bathrooms Den

**AC Area** 1,190 sf / 111 m<sup>2</sup>

Outdoor Area 172 sf / 16 m<sup>2</sup>

**Total Area** 1,362 sf / 127 m<sup>2</sup>