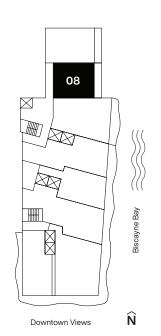

Floors 2 through 46

Casa Bella RESIDENCES

by **B&B**ITALIA

The Art of Italian Living Curated by Piero Lissoni

One Bedroom
Two Bathrooms
Den

**AC Area** 1,216 sf / 113 m<sup>2</sup>

Outdoor Area 192 sf / 18 m<sup>2</sup>

**Total Area** 1,408 sf / 131 m<sup>2</sup>

Downtown Views

The dimensions stated for this unit floor plan are approximate because there are various recognized methods for calculating the exterior boundaries of the exterior boundaries of the exterior walls to the centerline of interior demissing walls without deductions for cutouts, curves, or architectural features. This method typically results in quoted dimensions greater than the dimensions greater than the dimensions greater than the determined by esterior boundaries of the exterior boundaries of the exterior boundaries of the exterior boundaries of the exterior walls to fund the exter