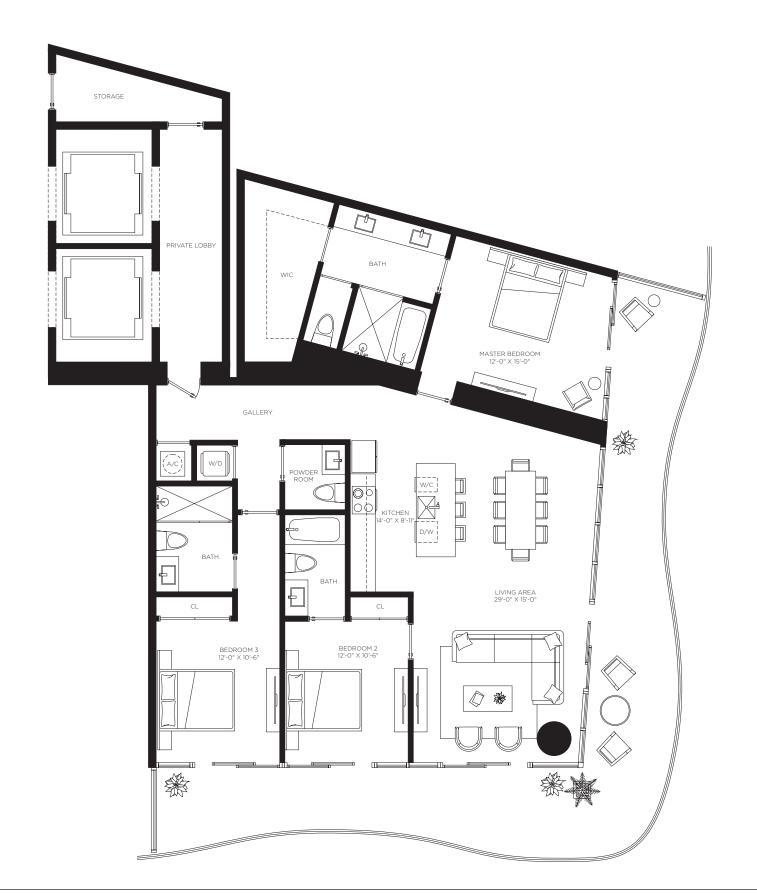

The Art of Italian Living Curated by Piero Lissoni

Two Bedrooms
Three Bathrooms
Den

**AC Area** 1,819 sf / 169 m<sup>2</sup>

Outdoor Area 199 sf / 18 m<sup>2</sup>

**Total Area** 2,018 sf / 187 m<sup>2</sup>