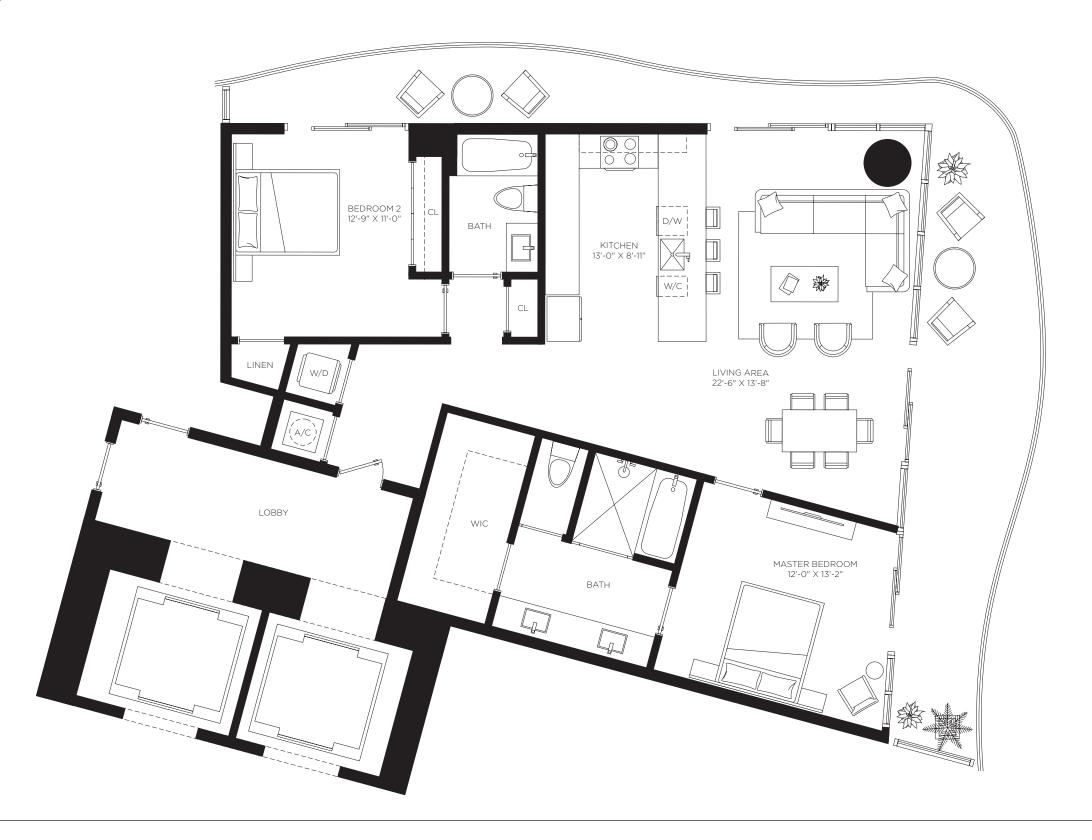

### Casa 06MOD

Floors 12 through 36

2 Bedrooms 2 Bathrooms

**AC Area** 1,326 sf / 123 m<sup>2</sup>

Outdoor Area 449 sf / 42 m<sup>2</sup>

**Total Area** 1,775 sf / 165 m<sup>2</sup>