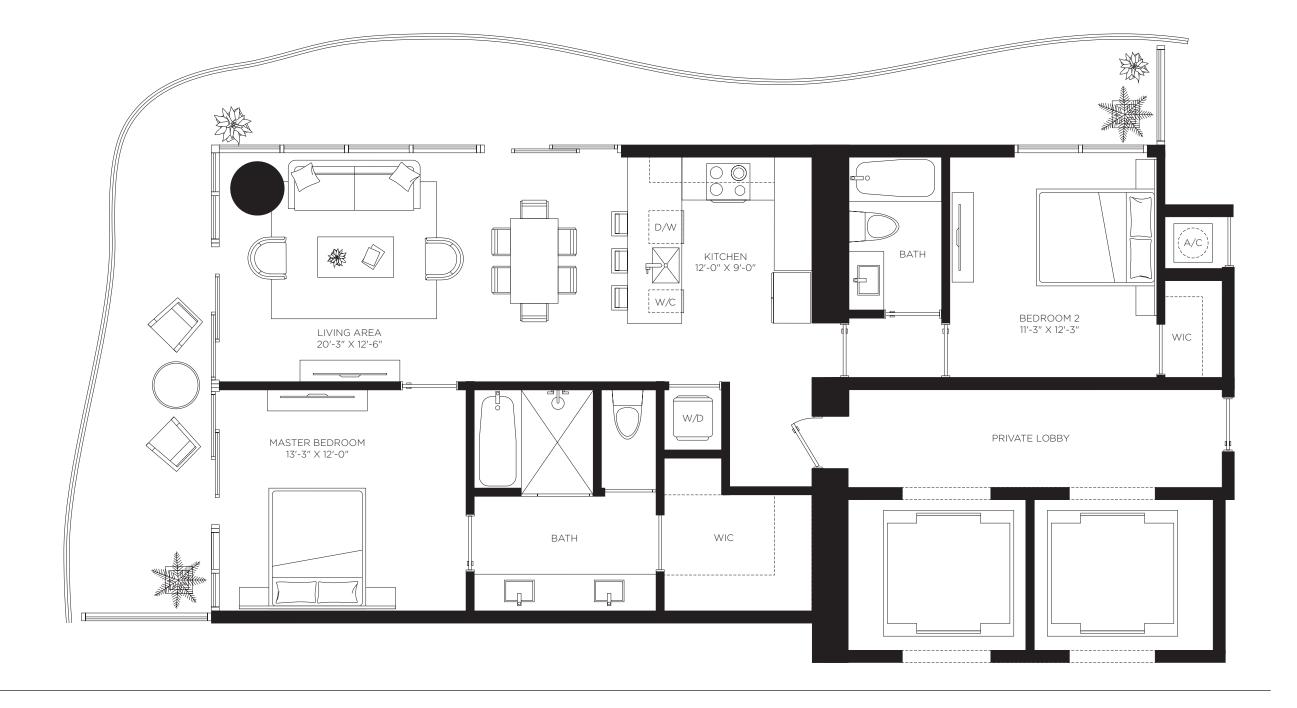

**Total Area** 1,408 sf / 131 m<sup>2</sup>

Downtown Views

The dimensions stated for this unit floor plan are approximate because there are various recognized methods for calculating the exterior boundaries of the exterior boundaries of the exterior walls to the centerline of interior demissing walls without deductions for cutouts, curves, or architectural features. This method typically results in quoted dimensions greater than the dimensions greater than the dimensions greater than the determined by esterior boundaries of the exterior boundaries of the exterior boundaries of the exterior boundaries of the exterior walls to fund the exter