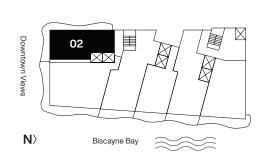

**Total Area** 1,408 sf / 131 m<sup>2</sup>

Downtown Views

The dimensions stated for this unit floor plan are approximate because there are various recognized methods for calculating the exterior boundaries of the exterior boundaries of the exterior walls to the centerline of interior demissing walls without deductions for cutouts, curves, or architectural features. This method typically results in quoted dimensions greater than the dimensions greater than the dimensions greater than the determined by esterior boundaries of the exterior boundaries of the exterior boundaries of the exterior boundaries of the exterior walls to fund the exter