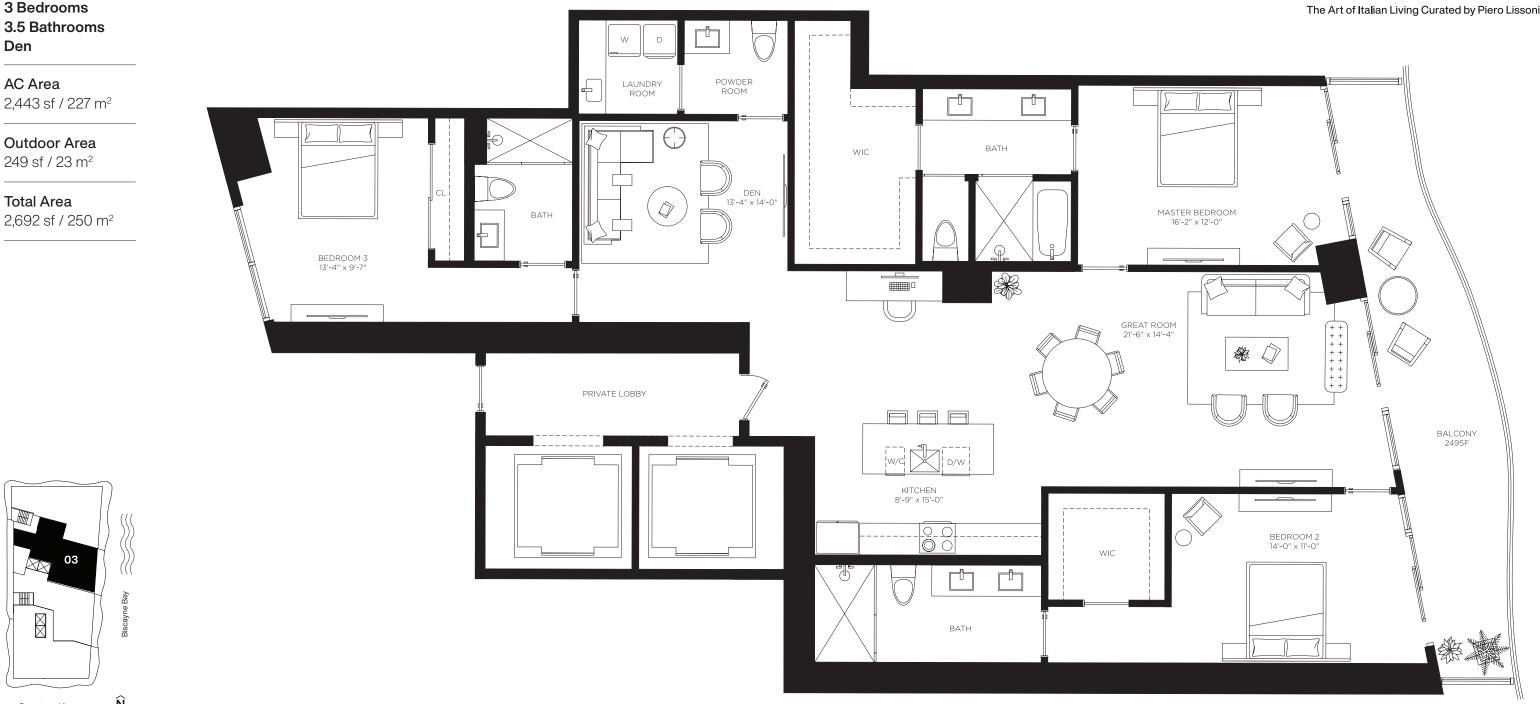

Floors 2 through 46

Three Bedrooms
Three and a Half Bathrooms

**AC Area** 1,953 sf / 182 m<sup>2</sup>

Outdoor Area 570 sf / 53 m<sup>2</sup>

**Total Area** 2,523 sf / 235 m<sup>2</sup>

## Casa Bella

**RESIDENCES** 

by **B&B**TALIA

Floors 2 through 46

Three Bedrooms
Three and a Half Bathrooms

AC Area

1,953 sf / 182 m<sup>2</sup>

Outdoor Area 570 sf / 53 m<sup>2</sup>

\_ . . .

**Total Area** 2,523 sf / 235 m<sup>2</sup>