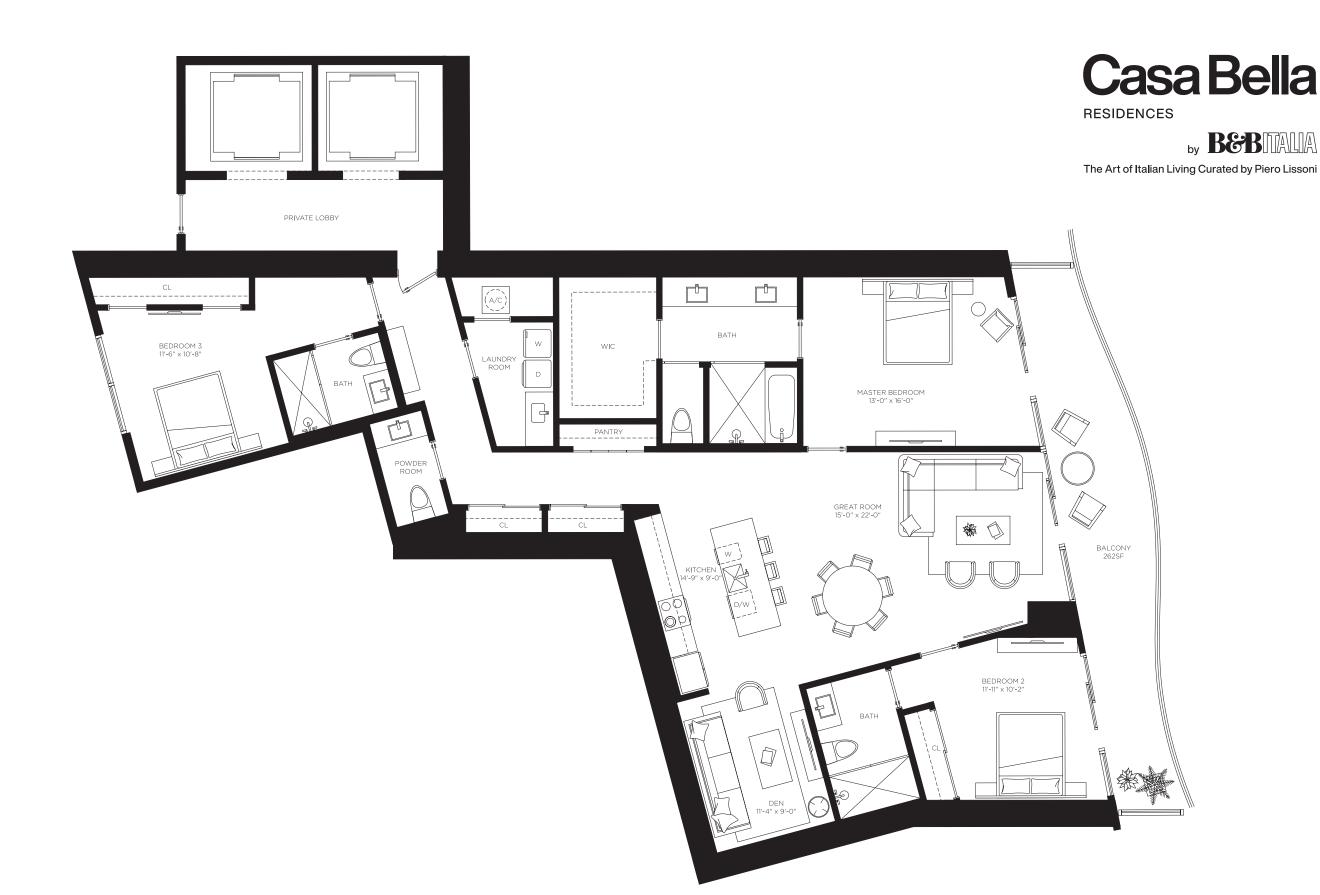

The Art of Italian Living Curated by Piero Lissoni

Two Bedrooms
Three Bathrooms
Den

**AC Area** 1,819 sf / 169 m<sup>2</sup>

Outdoor Area 199 sf / 18 m<sup>2</sup>

**Total Area** 2,018 sf / 187 m<sup>2</sup>