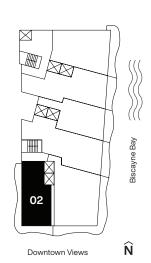

**Total Area** 1,408 sf / 131 m<sup>2</sup>

Downtown Views

The dimensions stated for this unit floor plan are approximate because there are various recognized methods for calculating the exterior boundaries of the exterior boundaries of the exterior walls to the centerline of interior demissing walls without deductions for cutouts, curves, or architectural features. This method typically results in quoted dimensions greater than the dimensions greater than the dimensions greater than the determined by esterior boundaries of the exterior boundaries of the exterior boundaries of the exterior boundaries of the exterior walls to fund the exter