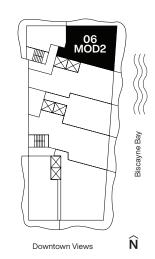

## Casa 06MOD2

Floors 2 through 9

1 Bedroom 2 Bathrooms Den

AC Area

1,595 sf / 148 m<sup>2</sup>

Outdoor Area 290 sf / 27 m<sup>2</sup>

**Total Area** 1,885 sf / 175 m<sup>2</sup>