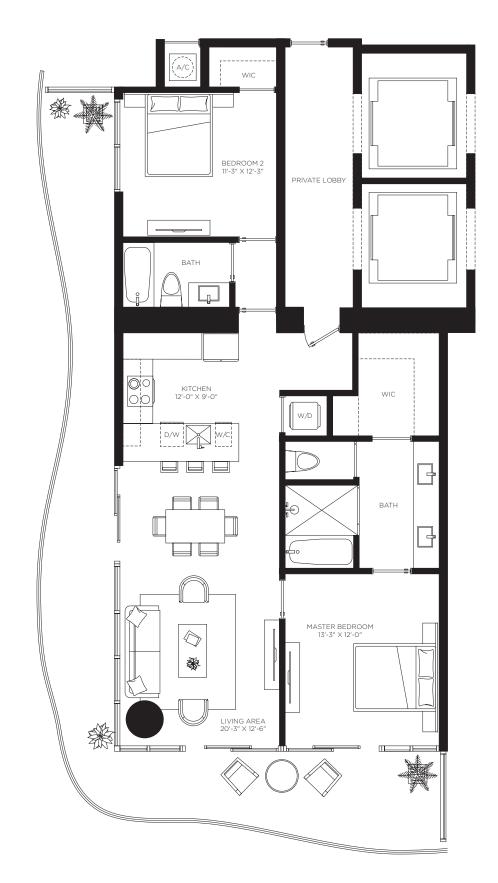

**Total Area** 1,408 sf / 131 m<sup>2</sup>

Downtown Views

The dimensions stated for this unit floor plan are approximate because there are various recognized methods for calculating the exterior boundaries of the exterior boundaries of the exterior walls to the centerline of interior demissing walls without deductions for cutouts, curves, or architectural features. This method typically results in quoted dimensions greater than the dimensions greater than the dimensions greater than the determined by esterior boundaries of the exterior boundaries of the exterior boundaries of the exterior boundaries of the exterior walls to fund the exter