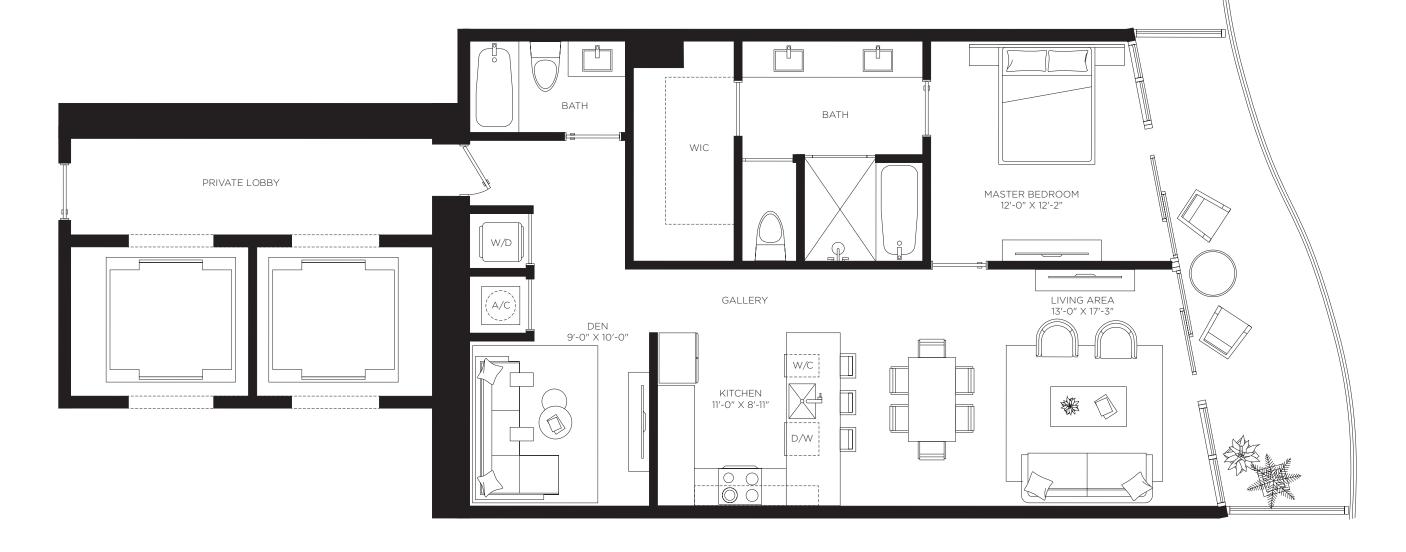

Floors 2 through 46

Casa Bella RESIDENCES

by **B&B**ITALIA

The Art of Italian Living Curated by Piero Lissoni

One Bedroom
Two Bathrooms
Den

**AC Area** 1,216 sf / 113 m<sup>2</sup>

Outdoor Area 192 sf / 18 m<sup>2</sup>

**Total Area** 1,408 sf / 131 m<sup>2</sup>

Downtown Views

The dimensions stated for this unit floor plan are approximate because there are various recognized methods for calculating the exterior boundaries of the exterior boundaries of the exterior walls to the centerline of interior demissing walls without deductions for cutouts, curves, or architectural features. This method typically results in quoted dimensions greater than the dimensions greater than the dimensions greater than the determined by esterior boundaries of the exterior boundaries of the exterior boundaries of the exterior boundaries of the exterior walls to fund the exter