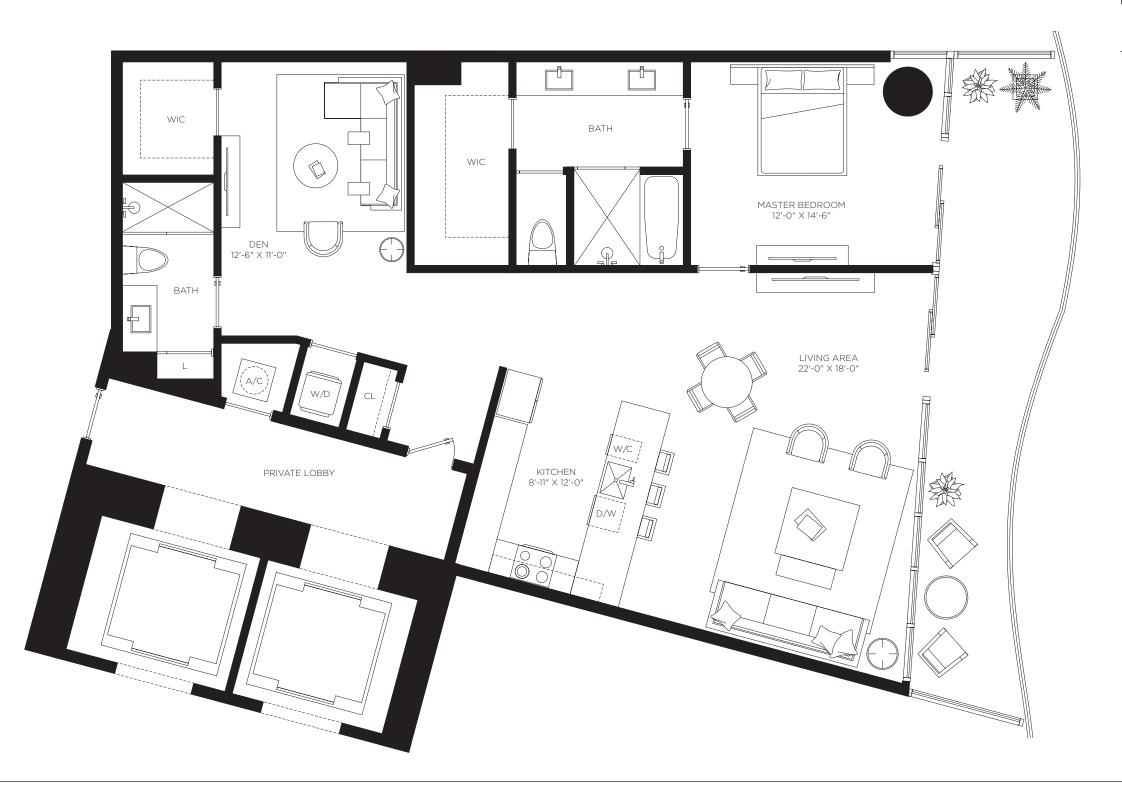

## Casa 06MOD2

Floors 2 through 9

1 Bedroom 2 Bathrooms Den

AC Area

1,595 sf / 148 m<sup>2</sup>

Outdoor Area 290 sf / 27 m<sup>2</sup>

**Total Area** 1,885 sf / 175 m<sup>2</sup>