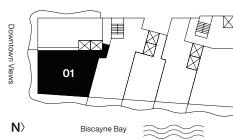

**Total Area** 1,408 sf / 131 m<sup>2</sup>

Downtown Views

The dimensions stated for this unit floor plan are approximate because there are various recognized methods for calculating the exterior boundaries of the exterior boundaries of the exterior walls to the centerline of interior demissing walls without deductions for cutouts, curves, or architectural features. This method typically results in quoted dimensions greater than the dimensions greater than the dimensions greater than the determined by esterior boundaries of the exterior boundaries of the exterior boundaries of the exterior boundaries of the exterior walls to fund the exter