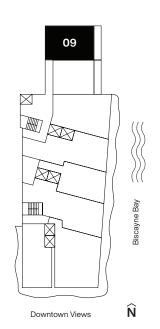

Floors 2 through 46

Casa Bella RESIDENCES

by **B&B**ITALIA

The Art of Italian Living Curated by Piero Lissoni

One Bedroom
Two Bathrooms
Den

**AC Area** 1,216 sf / 113 m<sup>2</sup>

Outdoor Area 192 sf / 18 m<sup>2</sup>

**Total Area** 1,408 sf / 131 m<sup>2</sup>

Downtown Views

The dimensions stated for this unit floor plan are approximate because there are various recognized methods for calculating the exterior boundaries of the exterior boundaries of the exterior walls to the centerline of interior demissing walls without deductions for cutouts, curves, or architectural features. This method typically results in quoted dimensions greater than the dimensions greater than the dimensions greater than the determined by esterior boundaries of the exterior boundaries of the exterior boundaries of the exterior boundaries of the exterior walls to fund the exter