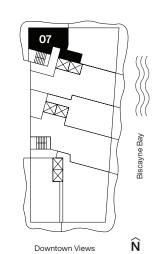

## Casa Bella

**RESIDENCES** 

by **B&B**TALIA

Floors 2 through 8

1 Bedrooms 2 Bathrooms Den

**AC Area** 1,060 sf / 98.5 m<sup>2</sup>

Outdoor Area 181 sf / 17 m<sup>2</sup>

**Total Area** 1,241 sf / 115 m<sup>2</sup>

# Casa Bella

**RESIDENCES** 

by **B&B**TALIA

Floors 2 through 8

Casa Bella RESIDENCES

by **B&B**TAUA

The Art of Italian Living Curated by Piero Lissoni

1 Bedrooms 2 Bathrooms Den

**AC Area** 1,190 sf / 111 m<sup>2</sup>

Outdoor Area 172 sf / 16 m<sup>2</sup>

**Total Area** 1,362 sf / 127 m<sup>2</sup>