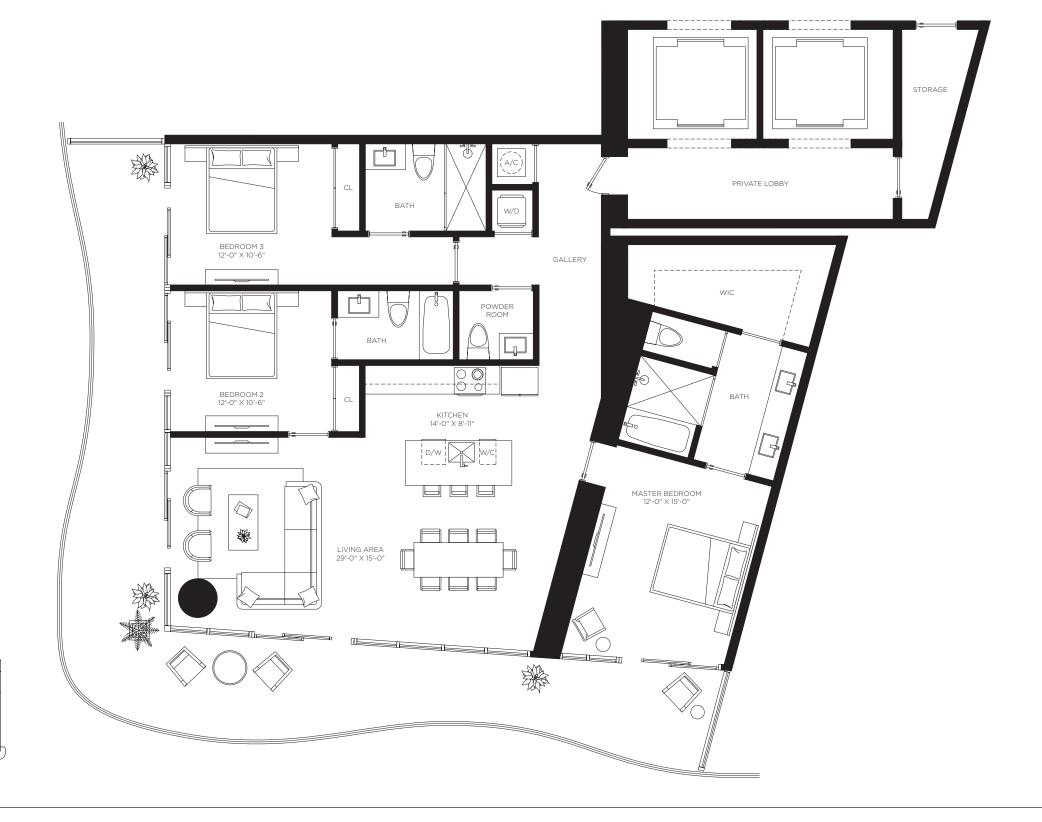

The Art of Italian Living Curated by Piero Lissoni

Two Bedrooms
Three Bathrooms
Den

**AC Area** 1,819 sf / 169 m<sup>2</sup>

Outdoor Area 199 sf / 18 m<sup>2</sup>

**Total Area** 2,018 sf / 187 m<sup>2</sup>