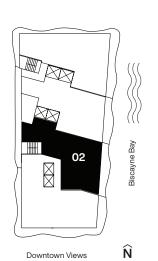

**Total Area** 1,408 sf / 131 m<sup>2</sup>

Downtown Views

The dimensions stated for this unit floor plan are approximate because there are various recognized methods for calculating the exterior boundaries of the exterior boundaries of the exterior walls to the centerline of interior demissing walls without deductions for cutouts, curves, or architectural features. This method typically results in quoted dimensions greater than the dimensions greater than the dimensions greater than the determined by esterior boundaries of the exterior boundaries of the exterior boundaries of the exterior boundaries of the exterior walls to fund the exter