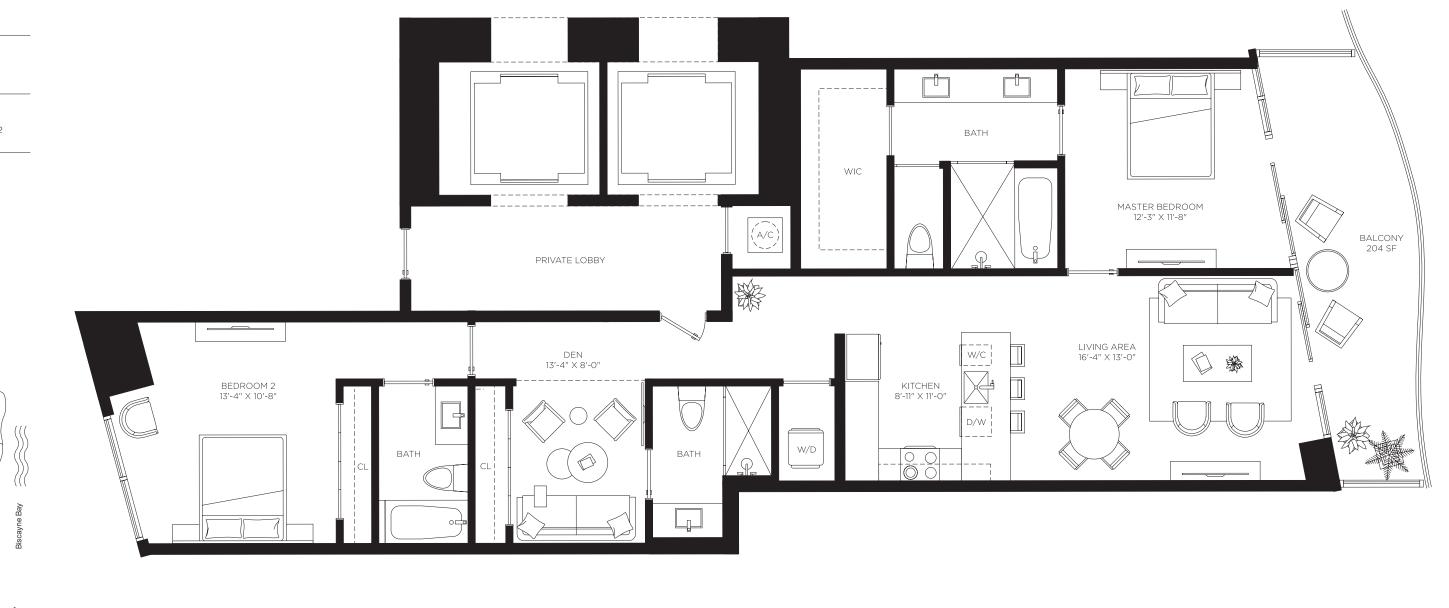

The Art of Italian Living Curated by Piero Lissoni

Two Bedrooms
Three Bathrooms
Den

**AC Area** 1,819 sf / 169 m<sup>2</sup>

Outdoor Area 199 sf / 18 m<sup>2</sup>

**Total Area** 2,018 sf / 187 m<sup>2</sup>