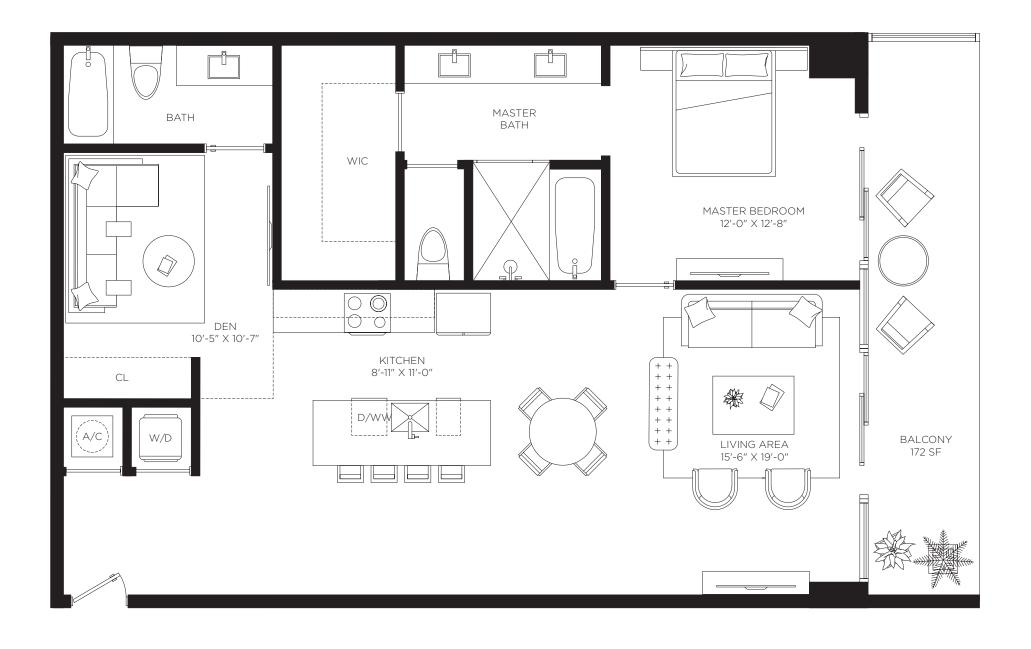

Floors 2 through 46

Casa Bella RESIDENCES

by **B&B**ITALIA

The Art of Italian Living Curated by Piero Lissoni

One Bedroom
Two Bathrooms
Den

**AC Area** 1,216 sf / 113 m<sup>2</sup>

Outdoor Area 192 sf / 18 m<sup>2</sup>

**Total Area** 1,408 sf / 131 m<sup>2</sup>

Downtown Views

The dimensions stated for this unit floor plan are approximate because there are various recognized methods for calculating the exterior boundaries of the exterior boundaries of the exterior walls to the centerline of interior demissing walls without deductions for cutouts, curves, or architectural features. This method typically results in quoted dimensions greater than the dimensions greater than the dimensions greater than the determined by esterior boundaries of the exterior boundaries of the exterior boundaries of the exterior boundaries of the exterior walls to fund the exter