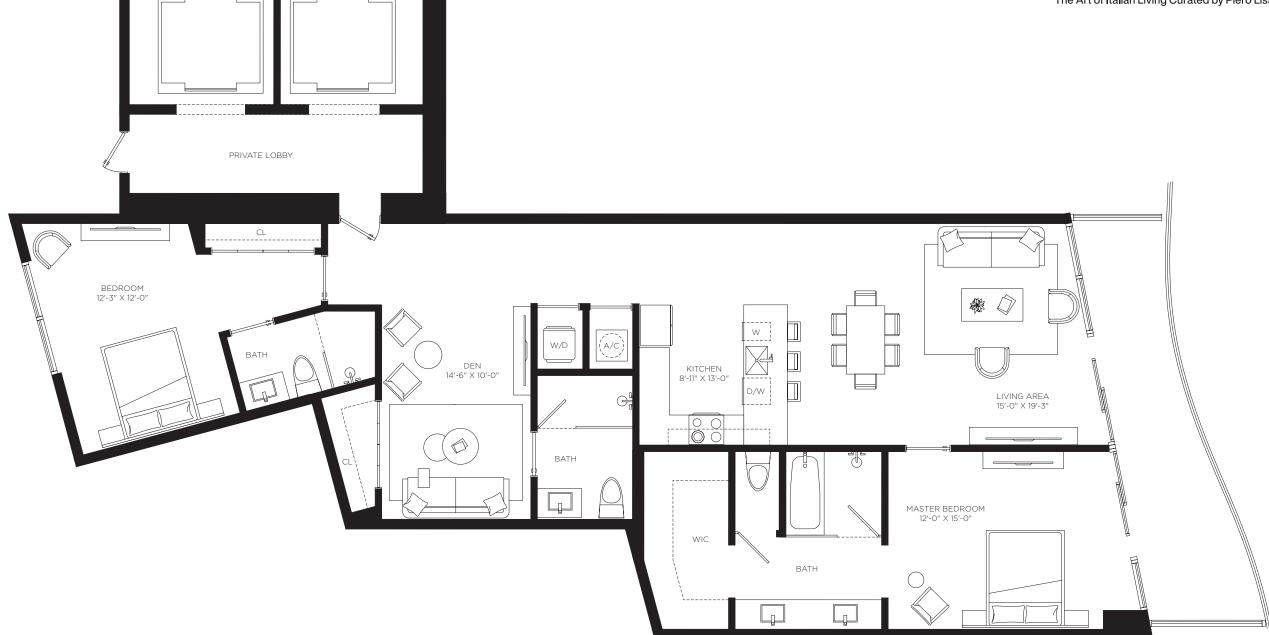

The Art of Italian Living Curated by Piero Lissoni

Two Bedrooms
Three Bathrooms
Den

**AC Area** 1,819 sf / 169 m<sup>2</sup>

Outdoor Area 199 sf / 18 m<sup>2</sup>

**Total Area** 2,018 sf / 187 m<sup>2</sup>